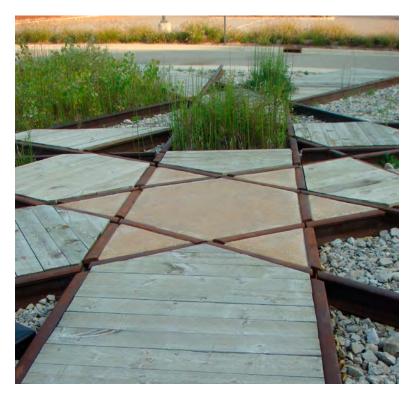

# HOLOCAUST MEMORIAL CENTER Farmington hills, mi

Designed By: Grissim Metz Andriese Associates Implemented By: Great Oaks Landscape Associates, Inc.